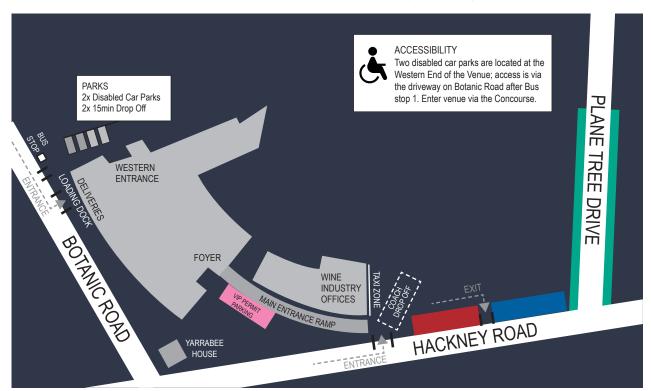

#### Pay and Display Metered Parking: (Refer to Map)

### First Bay - Hackney Road (1 Minute Walk)

Limited pay and display parking

- FREE PARKING after 6pm, all day Sunday and Public Holidays
- Monday to Friday \$3.50 per hour
- Saturday 0.70c per hour
- Maximum of 8 hours between 8am 6pm (please purchase 2 x 4 hour tickets and display both)

Note: Please refrain from parking in the permit only bays marked 'Reserved Monday-Friday, 8am - 6pm' as this will result in a fine.

## Second Bay – Hackney Road, Botanic Park (3 Minute walk)

Limited pay and display parking

- FREE PARKING after 6pm, all day Sunday and Public Holidays
- Monday to Friday \$3.50 per hour
- Saturday 0.70c per hour
- Maximum of 8 hours between 8am 6pm (please purchase 2 x 4 hour tickets and display both)

## Plane Tree Drive - Botanic Park (3 Minute walk)

Limited pay and display parking

- FREE PARKING after 6pm, all day Sunday and Public Holidays
- Monday to Friday \$3.50 per hour
- Saturday 0.70c per hour
- · Maximum of 10 hours between 8am 6pm